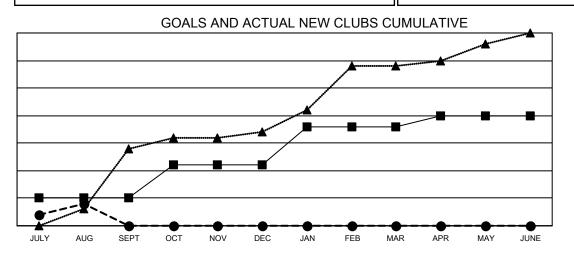

## GAT MONTHLY MEMBERSHIP PROGRESS REPORT

**Multiple District 301** 

LOCATION: PHILIPPINES

Results as of: 8/31/2020

| Clubs                 |               |           |               | Members               |                        |                         |                                                    |
|-----------------------|---------------|-----------|---------------|-----------------------|------------------------|-------------------------|----------------------------------------------------|
| RESULTS FOR 2020-2021 |               |           |               | RESULTS FOR 2020-2021 |                        |                         |                                                    |
| QUARTER               | NEW CLUB GOAL | NEW CLUBS | DROPPED CLUBS | QUARTER               | BER GROWTH NET<br>GOAL | MEMBER GROWTH<br>ACTUAL | DROPPED<br>MEMBERS ACTUAL<br>(including transfers) |
| JULY/AUG/SEPT         | 5             | 4         | 2             | JULY/AUG/SEPT         | 25                     | 365                     | 626                                                |
| OCT/NOV/DEC           | 6             | 0         | 0             | OCT/NOV/DEC           | 55                     | 0                       | 0                                                  |
| JAN/FEB/MAR           | 7             | 0         | 0             | JAN/FEB/MAR           | 55                     | 0                       | 0                                                  |
| APR/MAY/JUNE          | 2             | 0         | 0             | APR/MAY/JUNE          | 20                     | 0                       | 0                                                  |

- CURRENT YEAR ACTUAL NEW CLUBS

- LAST YEAR ACTUAL NEW CLUBS

**DROPPED MEMBERS** 27 5,584 DECEASED TOTAL FAMILY UNIT MEMBERS CLICK HERE FOR CUMULATIVE 0 CLUB CANCELLED MEMBERSHIP DATA 3,455 FAMILY MEMBERS PAYING HALF 599 OTHER DUES 626 TOTAL