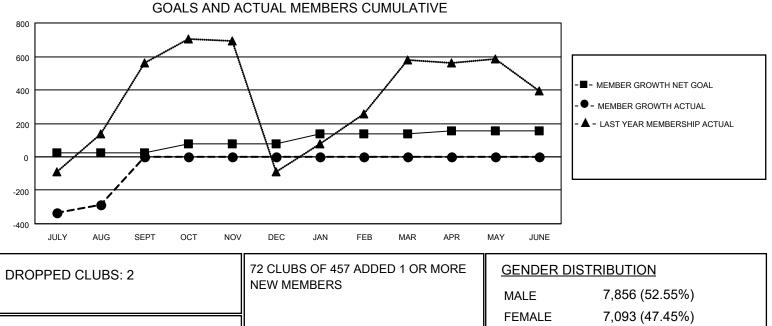

## GAT MONTHLY MEMBERSHIP PROGRESS REPORT

**Multiple District 301** 

LOCATION: PHILIPPINES

Results as of: 8/31/2020

| Clubs                 |               |           |               | Members               |                        |                         |                                                    |
|-----------------------|---------------|-----------|---------------|-----------------------|------------------------|-------------------------|----------------------------------------------------|
| RESULTS FOR 2020-2021 |               |           |               | RESULTS FOR 2020-2021 |                        |                         |                                                    |
| QUARTER               | NEW CLUB GOAL | NEW CLUBS | DROPPED CLUBS | QUARTER               | BER GROWTH NET<br>GOAL | MEMBER GROWTH<br>ACTUAL | DROPPED<br>MEMBERS ACTUAL<br>(including transfers) |
| JULY/AUG/SEPT         | 5             | 4         | 2             | JULY/AUG/SEPT         | 25                     | 365                     | 626                                                |
| OCT/NOV/DEC           | 6             | 0         | 0             | OCT/NOV/DEC           | 55                     | 0                       | 0                                                  |
| JAN/FEB/MAR           | 7             | 0         | 0             | JAN/FEB/MAR           | 55                     | 0                       | 0                                                  |
| APR/MAY/JUNE          | 2             | 0         | 0             | APR/MAY/JUNE          | 20                     | 0                       | 0                                                  |

- CURRENT YEAR ACTUAL NEW CLUBS

- LAST YEAR ACTUAL NEW CLUBS

**DROPPED MEMBERS** 27 5,584 DECEASED TOTAL FAMILY UNIT MEMBERS CLICK HERE FOR CUMULATIVE 0 CLUB CANCELLED MEMBERSHIP DATA 3,455 FAMILY MEMBERS PAYING HALF 599 OTHER DUES 626 TOTAL